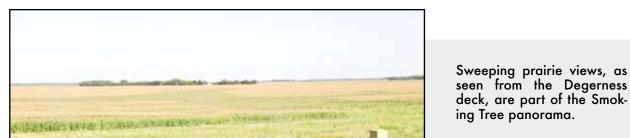

With just a few choice lots available, the Smoking Tree Addition has evolved from the youthful adventures of Rick Burgum and his pals.

The choice lots for the Smoking Tree Addition on the east side of Arthur adjoin the new home of Joel and Jennifer Degerness..